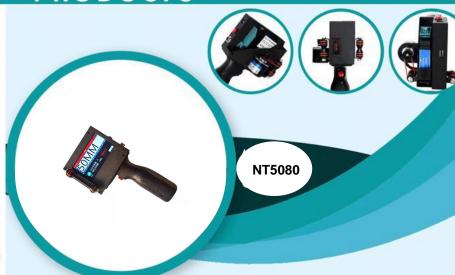

## **PRODUCTS**

# Thermal inkjet NT 5080

T2.5 Inkjet technology

Zero Breakdown **Ensure maximum up time** No hidden cost Only ink cartridge is consumable and maintenance part.

### **Physical Features**

Dimension: 130\*128\*242mm.

Net Weight

External Interface: USB, photoelectric interface, can directly insert a USB disk to

Upload information.

Voltage: DC16.8v lithium battery, print continuously more than 10