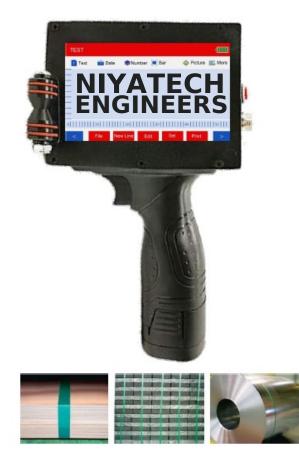

## Thermal inkjet **NT 2540**

## Handheld Inkjet Printer

| Nozzle                   | TIJ Thermal Foaming                                                       |
|--------------------------|---------------------------------------------------------------------------|
| Operating System         | Linux                                                                     |
| CPU                      | Quad Core 1.4Hz                                                           |
| Language                 | English, Chinese, Turkish, Arabic,                                        |
| Language                 | Korean, Italian                                                           |
| Shape Features           | ABS                                                                       |
| Dimension                | 130*128*242mm                                                             |
| Net Weight               | 1.0kg                                                                     |
| Printing Height          | 25.4mm                                                                    |
| Printing Distance        | 2.5 mm                                                                    |
| Print content            | Text, time, Batch number, serial                                          |
|                          | number, logo, QR                                                          |
| Definition               | Maximum 600 Dpi                                                           |
| Storage                  | More than 1000 Messages                                                   |
| Printing Length          | 2000 Characters for each message, no                                      |
|                          | limitation                                                                |
| Printing speed           | 70m/min                                                                   |
| Ink Colour               | Black, Red, Blue, Green                                                   |
| External Interface       | USB, Photocell                                                            |
| Voltage                  | DC 16.8 Lithium Battery (2600mAH*4)                                       |
| <b>Power Consumption</b> | Lower than 5w                                                             |
| Working                  | Temperature : 0 – 38 Degree,                                              |
| environment              | Humidity: 10% - 80%                                                       |
| Printing Material        | Board, Carton, Stone, Pipe, Cable,<br>Metal, Plastic product, electronic, |
|                          | Fibre board, Light steel keel.                                            |